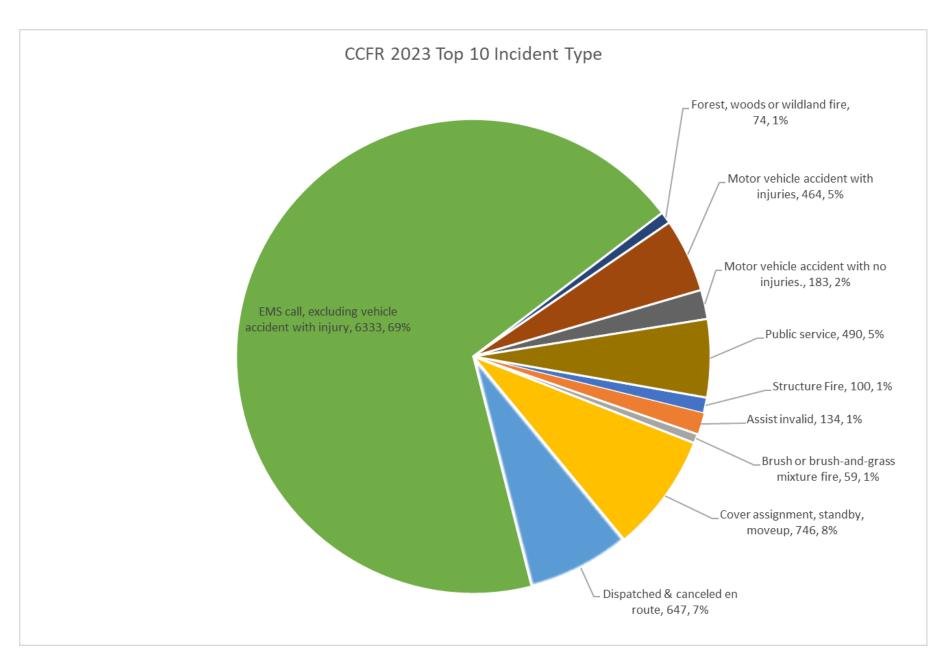

## <u>Colleton County Fire-Rescue</u> Statistical Report – 1 January 2023 to 31 December 2023