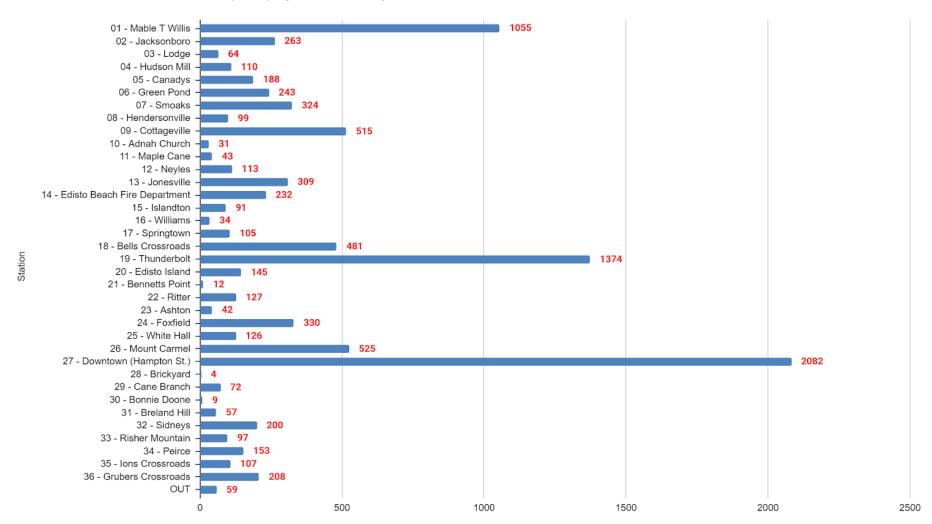

iscovered and 148 corrected in 2023.
- Fire-Rescue conducted 127 home fire and life safety courtesy inspections and installed 381 smoke detectors in 2023.
- Fire-Rescue's Emergency Operations Center was activated eight times during 2023 for various weather events
- 244 Fire-Rescue members made 6,678 training class contacts in 603 different classes for a total of 20,435 training hours in 2023.

Calls to Service by Volunteer Groups (Station Numbers) 9/11 12,30 21,28 Rescue 5,17 13 15,10 45 94 224 118 122 522 95 169 46 11

175

4,16,18

248

1,19,24,26

1436

212

55

Attendance:

11 FF's

Avg. Overall Incident

Attendance:

3 FF's

#### <u>Colleton County Fire-Rescue</u> Statistical Report – 1 January 2023 to 31 December 2023

#### CCFR 2023 Calls for Service (CFS) by Station Response Area



# <u>Colleton County Fire-Rescue</u> <u>Statistical Report – 1 January 2023 to 31 December 2023</u>

## CCFR 2023 Calls For Service (CFS) by District



# <u>Colleton County Fire-Rescue</u> <u>Statistical Report – 1 January 2023 to 31 December 2023</u>



## <u>Colleton County Fire-Rescue</u> Statistical Report – 1 January 2023 to 31 December 2023



## <u>Colleton County Fire-Rescue</u> Statistical Report – 1 January 2023 to 31 December 2023