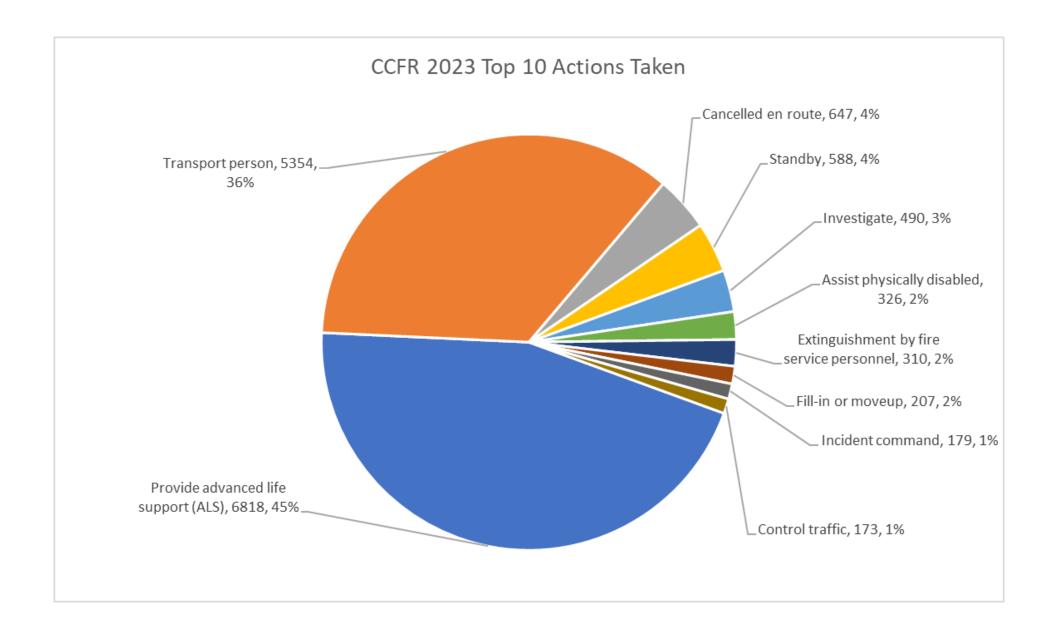

) 9/11 12,30 21,28 Rescue 5,17 13 15,10 45 94 224 118 122 522 95 169 46 11

175

4,16,18

248

1,19,24,26

1436

212

55

Attendance:

11 FF's

Avg. Overall Incident

Attendance:

3 FF's

#### <u>Colleton County Fire-Rescue</u> Statistical Report – 1 January 2023 to 31 December 2023

#### CCFR 2023 Calls for Service (CFS) by Station Response Area



# <u>Colleton County Fire-Rescue</u> <u>Statistical Report – 1 January 2023 to 31 December 2023</u>

## CCFR 2023 Calls For Service (CFS) by District



# <u>Colleton County Fire-Rescue</u> <u>Statistical Report – 1 January 2023 to 31 December 2023</u>



## <u>Colleton County Fire-Rescue</u> Statistical Report – 1 January 2023 to 31 December 2023



## <u>Colleton County Fire-Rescue</u> Statistical Report – 1 January 2023 to 31 December 2023