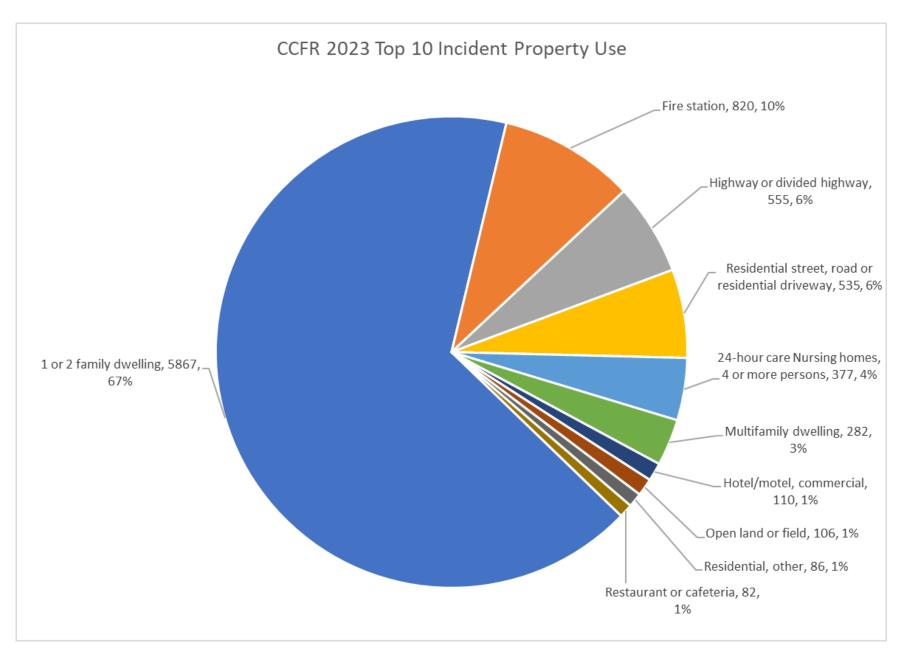

## <u>Colleton County Fire-Rescue</u> Statistical Report – 1 January 2023 to 31 December 2023