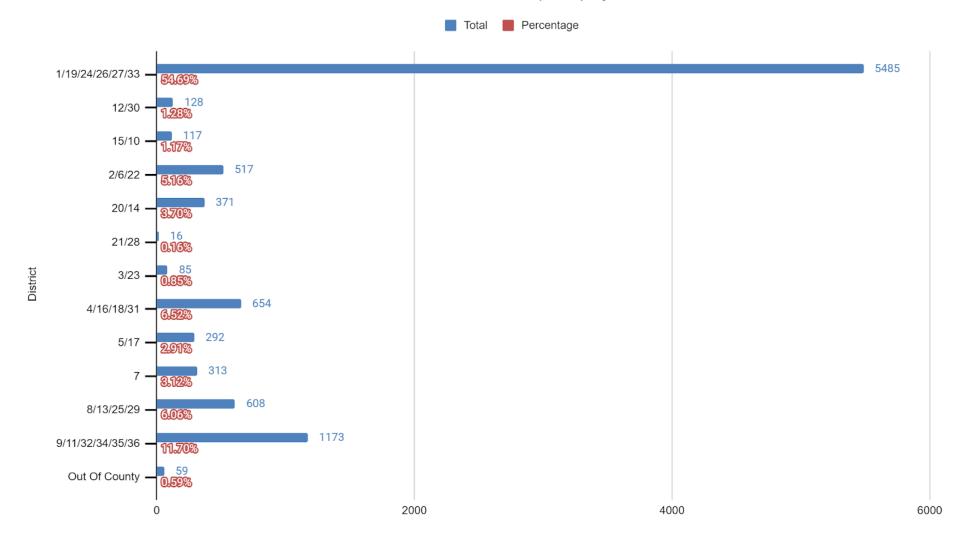

.
- Fire-Rescue's Emergency Operations Center was activated eight times during 2023 for various weather events
- 244 Fire-Rescue members made 6,678 training class contacts in 603 different classes for a total of 20,435 training hours in 2023.

Calls to Service by Volunteer Groups (Station Numbers) 9/11 12,30 21,28 Rescue 5,17 13 15,10 45 94 224 118 122 522 95 169 46 11

175

4,16,18

248

1,19,24,26

1436

212

55

Attendance:

11 FF's

Avg. Overall Incident

Attendance:

3 FF's

#### <u>Colleton County Fire-Rescue</u> Statistical Report – 1 January 2023 to 31 December 2023

#### CCFR 2023 Calls for Service (CFS) by Station Response Area



# <u>Colleton County Fire-Rescue</u> <u>Statistical Report – 1 January 2023 to 31 December 2023</u>

## CCFR 2023 Calls For Service (CFS) by District



# <u>Colleton County Fire-Rescue</u> <u>Statistical Report – 1 January 2023 to 31 December 2023</u>



## <u>Colleton County Fire-Rescue</u> Statistical Report – 1 January 2023 to 31 December 2023



## <u>Colleton County Fire-Rescue</u> Statistical Report – 1 January 2023 to 31 December 2023