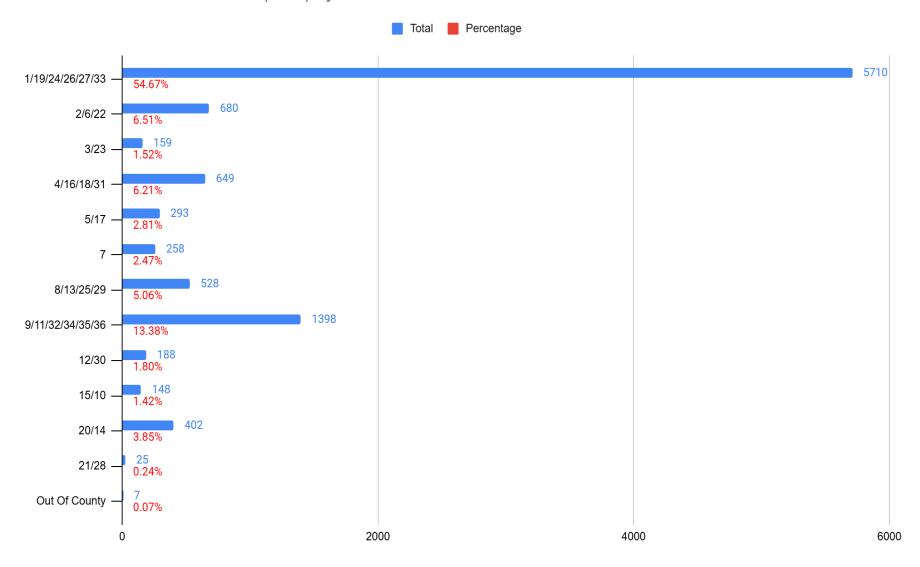

nce: 12 FF's

Avg. Overall Incident Attendance: 3 FF's

| Calls to Service by Volunteer Groups (Station Numbers) |     |    |         |      |      |    |      |      |       |     |       |       |    |        |
|--------------------------------------------------------|-----|----|---------|------|------|----|------|------|-------|-----|-------|-------|----|--------|
| 1,19,24,26                                             | 2   | 3  | 4,16,18 | 5,17 | 6,22 | 7  | 8,25 | 9,11 | 12,30 | 13  | 15,10 | 21,28 | 23 | Rescue |
| 867                                                    | 128 | 46 | 156     | 165  | 162  | 94 | 79   | 431  | 70    | 100 | 45    | 18    | 49 | 104    |

### CCFR 2024 Calls for Service (CFS) by Station Response Area



# CCFR 2024 Calls for Service (CFS) by District