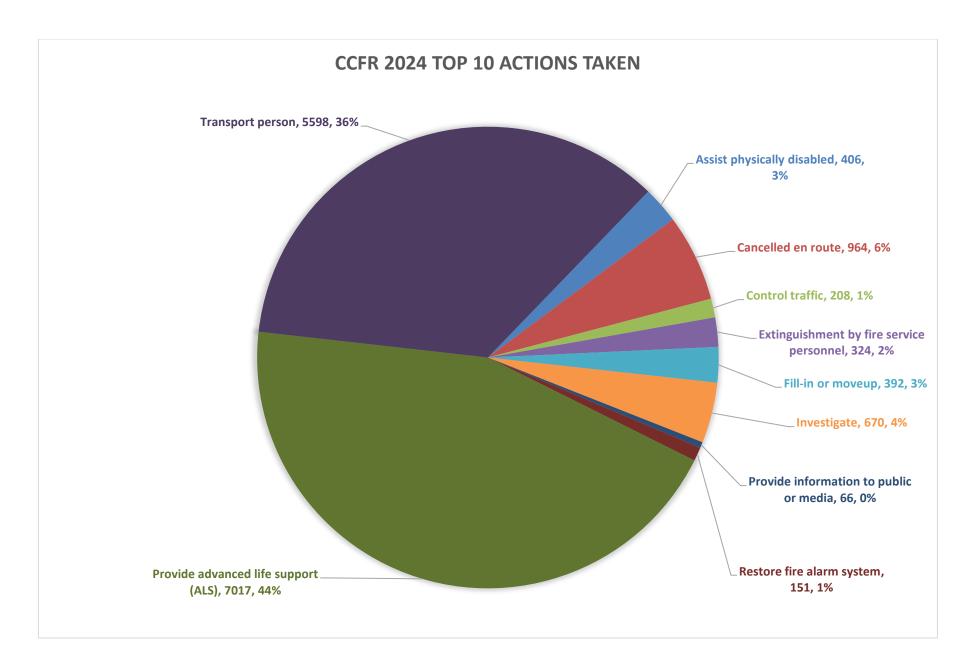

2 FF's

Avg. Overall Incident Attendance: 3 FF's

| Calls to Service by Volunteer Groups (Station Numbers) |     |    |         |      |      |    |      |      |       |     |       |       |    |        |
|--------------------------------------------------------|-----|----|---------|------|------|----|------|------|-------|-----|-------|-------|----|--------|
| 1,19,24,26                                             | 2   | 3  | 4,16,18 | 5,17 | 6,22 | 7  | 8,25 | 9,11 | 12,30 | 13  | 15,10 | 21,28 | 23 | Rescue |
| 867                                                    | 128 | 46 | 156     | 165  | 162  | 94 | 79   | 431  | 70    | 100 | 45    | 18    | 49 | 104    |

### CCFR 2024 Calls for Service (CFS) by Station Response Area



# CCFR 2024 Calls for Service (CFS) by District