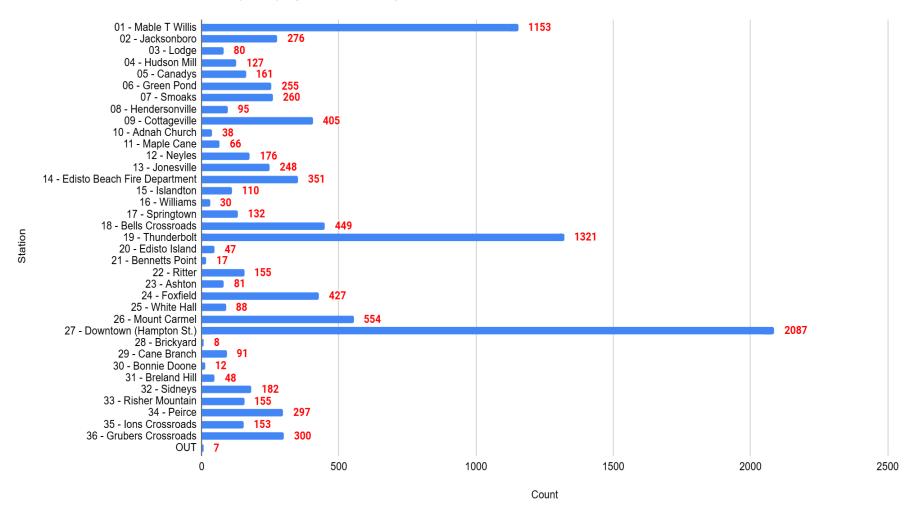

|  |  |  |

Average

Avg. St. Fire Incident Attendance: 12 FF's

Avg. Overall Incident Attendance: 3 FF's

| Calls to Service by Volunteer Groups (Station Numbers) |     |    |         |      |      |    |      |      |       |     |       |       |    |        |
|--------------------------------------------------------|-----|----|---------|------|------|----|------|------|-------|-----|-------|-------|----|--------|
| 1,19,24,26                                             | 2   | 3  | 4,16,18 | 5,17 | 6,22 | 7  | 8,25 | 9,11 | 12,30 | 13  | 15,10 | 21,28 | 23 | Rescue |
| 867                                                    | 128 | 46 | 156     | 165  | 162  | 94 | 79   | 431  | 70    | 100 | 45    | 18    | 49 | 104    |

### CCFR 2024 Calls for Service (CFS) by Station Response Area



# CCFR 2024 Calls for Service (CFS) by District