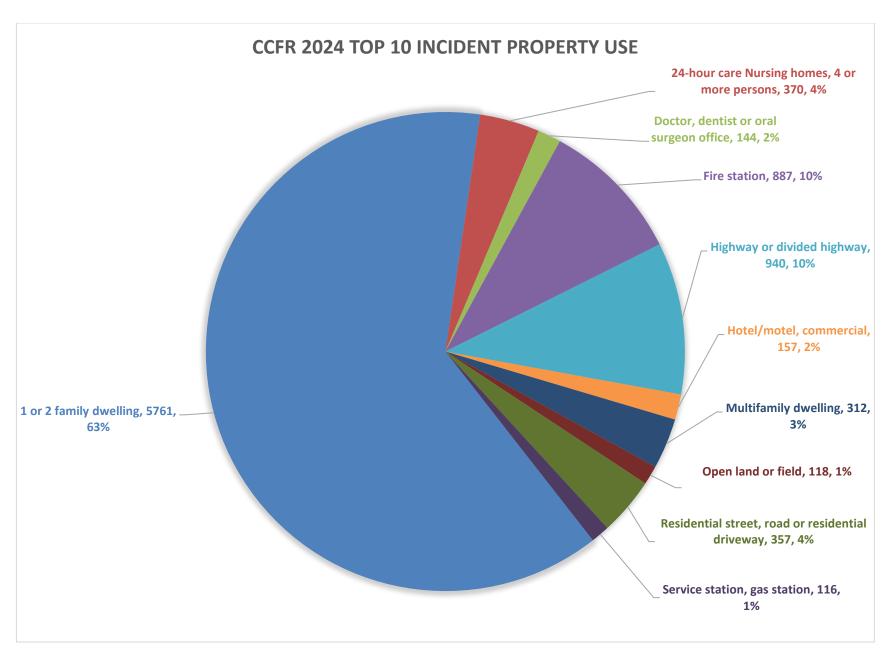

12 FF's

Avg. Overall Incident Attendance: 3 FF's

| Calls to Service by Volunteer Groups (Station Numbers) |     |    |         |      |      |    |      |      |       |     |       |       |    |        |
|--------------------------------------------------------|-----|----|---------|------|------|----|------|------|-------|-----|-------|-------|----|--------|
| 1,19,24,26                                             | 2   | 3  | 4,16,18 | 5,17 | 6,22 | 7  | 8,25 | 9,11 | 12,30 | 13  | 15,10 | 21,28 | 23 | Rescue |
| 867                                                    | 128 | 46 | 156     | 165  | 162  | 94 | 79   | 431  | 70    | 100 | 45    | 18    | 49 | 104    |

### CCFR 2024 Calls for Service (CFS) by Station Response Area



# CCFR 2024 Calls for Service (CFS) by District