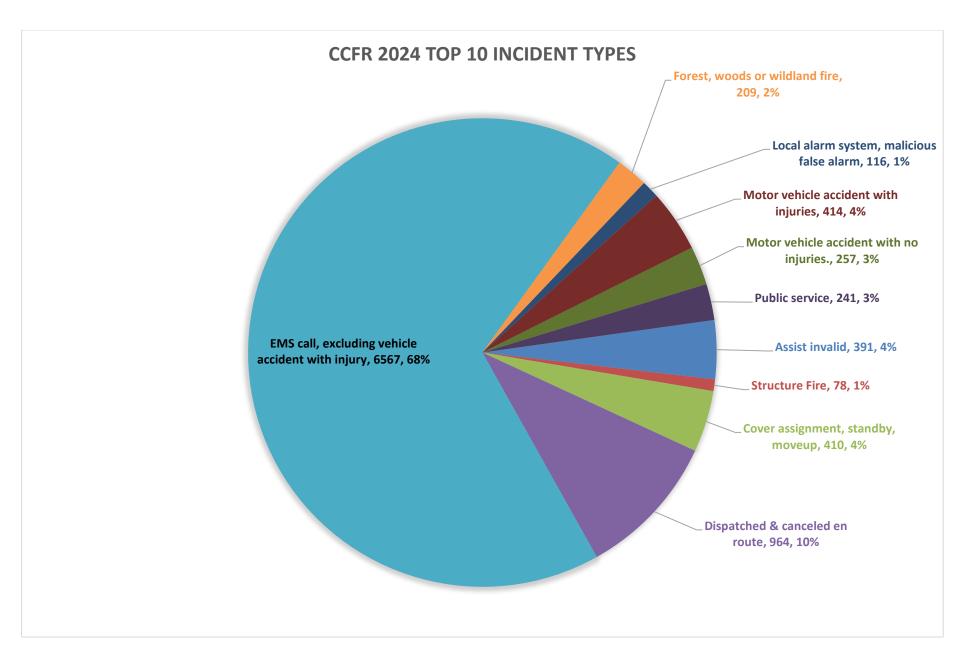

| Incident                | # in   | 2024 \$ | # in   | 2023 \$ | # in   | 2022 \$ | # in  | 2021 \$ | # in  | 2020 \$ | # in  | 2019 \$ | Invest     | igations |
|-------------------------|--------|---------|--------|---------|--------|---------|-------|---------|-------|---------|-------|---------|------------|----------|
| Type                    | 2024   | Loss    | 2023   | Loss    | 2022   | Loss    | 2021  | Loss    | 2020  | Loss    | 2019  | Loss    | ID         | #Inv.    |
| Structure Fires         | 78     | \$1,363 | 100    | \$1,507 | 104    | \$1,498 | 80    | \$1,855 | 73    | \$632   | 94    | \$1,138 | 65         | 17       |
| Vehicle Fires           | 75     | \$1,126 | 67     | \$535   | 64     | \$792   | 77    | \$68    | 81    | \$144   | 87    | \$24    | 825        | 14       |
| Woods<br>Fires          | 234    |         | 214    |         | 284    |         | 162   |         | 109   |         | 236   |         | 55<br>25   | 12       |
| Medical<br>Incidents    | 6,572  |         | 6,334  |         | 6,472  |         | 6,205 |         | 6,127 |         | 6,127 |         | 152<br>31  | 2 2      |
| Vehicle<br>Accidents    | 679    |         | 652    |         | 587    |         | 733   |         | 735   |         | 756   |         | 37<br>94   | 1        |
| Extrications            | 12     |         | 27     |         | 22     |         | 20    |         | 34    |         | 20    |         |            |          |
| Hazardous<br>Conditions | 96     |         | 93     |         | 92     |         | 74    |         | 107   |         | 112   |         |            |          |
| Service Calls           | 1,090  |         | 1,428  |         | 1,459  |         | 1,135 |         | 986   |         | 896   |         |            |          |
| Good Intent<br>Calls    | 1,222  |         | 806    |         | 845    |         | 567   |         | 468   |         | 467   |         | Calls<br>A | 3,538    |
| False Alarms            | 275    |         | 251    |         | 206    |         | 283   |         | 251   |         | 290   |         | В          | 3,523    |
| Total                   | 10,445 | ¢2 490  | 10,019 | \$2.042 | 10,201 | \$2.200 | 9,399 | \$1,020 | 9,026 | \$776   | 9,146 | ¢1 163  | C          | 3,384    |
| Total                   | 10,445 | \$2,489 | 10,019 | \$2,042 | 10,201 | \$2,290 | 7,399 | \$1,929 | 9,020 | \$770   | 9,140 | \$1,162 | D          | 4,506    |